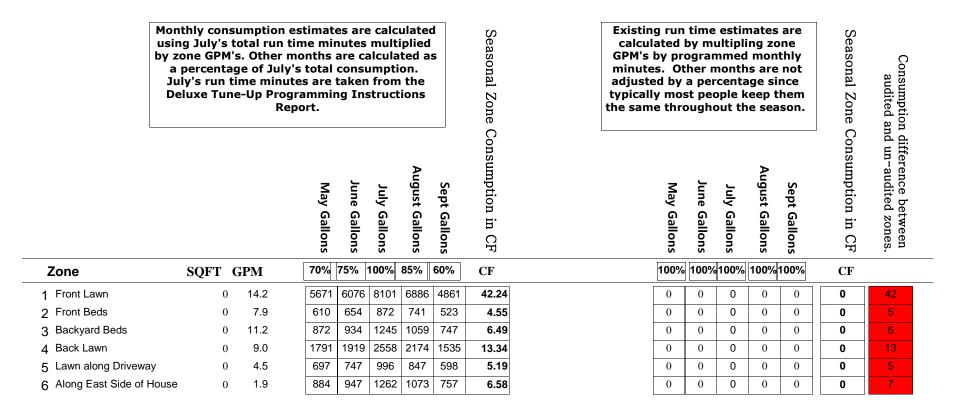

## **Audit Consumption Calculations**

Tuesday, April 01, 2014 Page 1 of 2

| Estimated Monthly Consumption in CF's |                                          | Existing CF Consumption (if known) |   |                                     | Consumption Differences By Month (Proposed)-(Existing) = Difference |       |   |
|---------------------------------------|------------------------------------------|------------------------------------|---|-------------------------------------|---------------------------------------------------------------------|-------|---|
| May                                   | 14.07                                    | May                                | 0 |                                     | May                                                                 | 14.07 |   |
| June                                  | 15.08                                    | June                               | 0 |                                     | June                                                                | 15.08 |   |
| July                                  | 20.10                                    | July                               | 0 |                                     | July                                                                | 20.10 |   |
| August                                | 17.09                                    | August                             | 0 |                                     | August                                                              | 17.09 |   |
| September                             | 12.06                                    | September                          | 0 |                                     | September                                                           | 12.06 |   |
|                                       |                                          |                                    |   | Estimated P                         | Estimated Previous Yearly System Consumption by CF                  |       | 0 |
|                                       | Proposed Yearly System Consumption by CF |                                    |   |                                     | ption by CF                                                         | 78    |   |
|                                       |                                          |                                    |   | Yearly Consumption Difference by CF |                                                                     | -78   |   |
|                                       |                                          |                                    |   | Total SQFT Irrigated                |                                                                     |       | 0 |